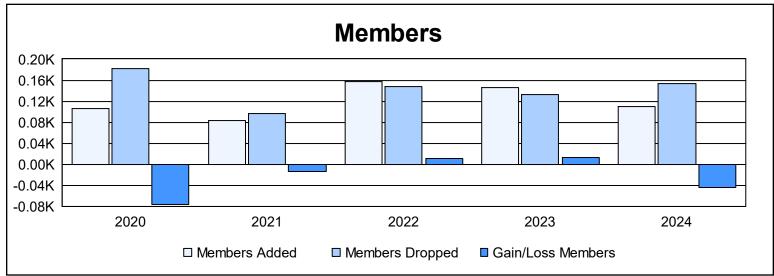

District 20 Y

As of June 2024 Cumulative

| Year      | New<br>Clubs | Dropped<br>Clubs | Gain/<br>Loss<br>Clubs | New<br>Members | Charter<br>Members | Reinstate<br>Members | Transfer<br>Members | Total<br>Member<br>Added | Total<br>Members<br>Dropped | Gain/<br>Loss<br>Members |
|-----------|--------------|------------------|------------------------|----------------|--------------------|----------------------|---------------------|--------------------------|-----------------------------|--------------------------|
| 2019-2020 | 1            | 2                | -1                     | 66             | 24                 | 2                    | 13                  | 105                      | 181                         | -76                      |
| 2020-2021 | 1            | 2                | -1                     | 51             | 29                 | 2                    | 1                   | 83                       | 97                          | -14                      |
| 2021-2022 | 1            | 1                | 0                      | 114            | 37                 | 3                    | 3                   | 157                      | 147                         | 10                       |
| 2022-2023 | 0            | 2                | -2                     | 135            | 0                  | 5                    | 6                   | 146                      | 133                         | 13                       |
| 2023-2024 | 0            | 0                | 0                      | 98             | 0                  | 12                   | 0                   | 110                      | 154                         | -44                      |
| Average   | 1            | 1                | -1                     | 93             | 18                 | 5                    | 5                   | 120                      | 142                         | -22                      |